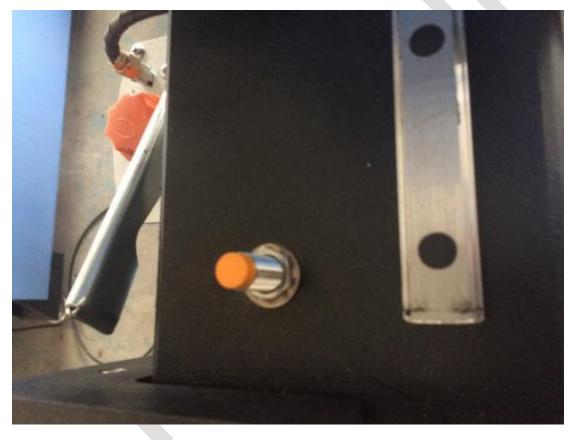

## For cnc wood router M-1325 series

When the machine back home ,the spindle couldn't stop hit1. The limit switch is broken , if you use long time , the limit switch is easy broken ,because the spindle alway hit it . So you need change a new limit switch

## For mini desktop cnc router ,RS-3040,RS-4060,RS-6090

When the machine back home ,the spindle couldn't stop hit 1.The limit switch is broken , if you use long time , the limit switch is easy broken ,because the spindle alway hit it . So you need change a new limit switch