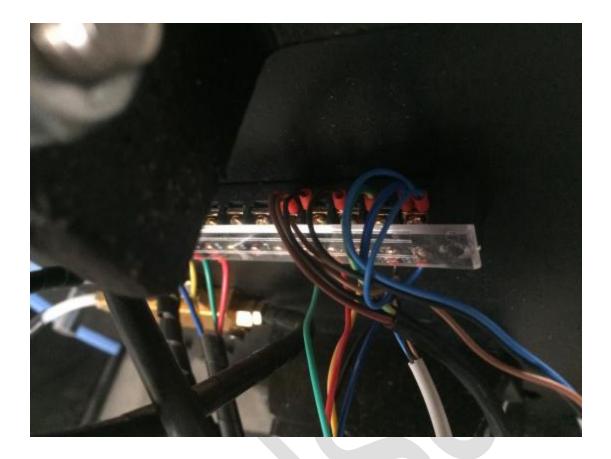

2. The limit switch wire connection ,maybe loose , maybe broken ,please check the wire connection