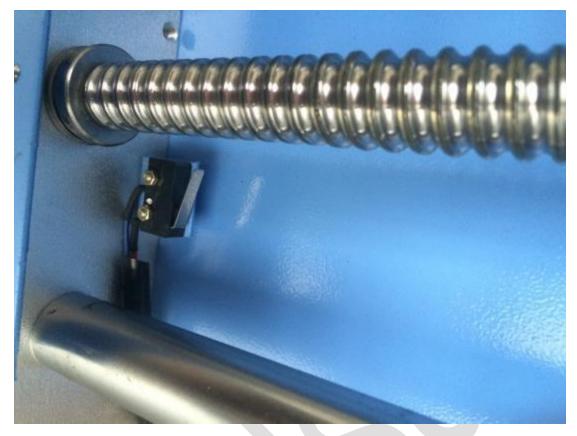

## For cnc wood router M-1325 series

When the machine back home ,the spindle couldn't stop hit1. The limit switch is broken , if you use long time , the limit switch is easy broken ,because the spindle alway hit it . So you need change a new limit switch

## For mini desktop cnc router ,RS-3040,RS-4060,RS-6090

When the machine back home ,the spindle couldn't stop hit 1.The limit switch is broken , if you use long time , the limit switch is easy broken ,because the spindle alway hit it . So you need change a new limit switch